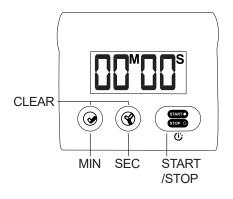

## **DISPLAY**

## **FEATURES**

Countdown Timer Stop watch Adjustable Time Max 99 minutes 59 seconds

#### **SPECIFICATIONS**

Power Requirements: SUM-4(R-03P) SIZE AAA 1.5V

Loud Alarm signal for 40 seconds

Dimesions (L x W x H): 3" x 2<sup>3</sup>/<sub>4</sub>" x 1" (76 x 70 x 24 mm)

Weight 1.6 oz