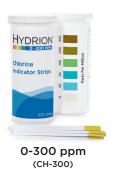

## **HYDRION® CHLORINE TEST STRIPS**

2 3/4 in. x 1/4 in. plastic strips conveniently packaged in flip-top vials with 100 strips per vial.

| Sale Unit<br>Case of 6 kits | <b>Price</b> Distributor pricing available | Minimum Order Quantity 1 case       |
|-----------------------------|--------------------------------------------|-------------------------------------|
| CH-300                      | 0-300                                      | 0-25-50-100-200-300 ppm             |
| CH-800                      | 0-800                                      | 0-50-100-150-200-250-400-600-800ppr |
| CH-2000                     | 0-2000                                     | 0-25-50-200-500-800-1500-2000ppm    |
| CH-1000                     | 0-1000                                     | 0-50-100-250-500-800-1000 ppm       |
| Catalog No.                 | Range                                      | Color Match Points                  |