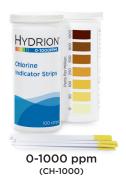

## **HYDRION® CHLORINE TEST STRIPS**

2 3/4 in. x 1/4 in. plastic strips conveniently packaged in flip-top vials with 100 strips per vial.

| Sale Unit<br>Case of 6 kits | <b>Price</b> Distributor pricing available | Minimum Order Quantity 1 case       |
|-----------------------------|--------------------------------------------|-------------------------------------|
| CH-300                      | 0-300                                      | 0-25-50-100-200-300 ppm             |
| CH-800                      | 0-800                                      | 0-50-100-150-200-250-400-600-800ppr |
| CH-2000                     | 0-2000                                     | 0-25-50-200-500-800-1500-2000ppm    |
| CH-1000                     | 0-1000                                     | 0-50-100-250-500-800-1000 ppm       |
| Catalog No.                 | Range                                      | Color Match Points                  |