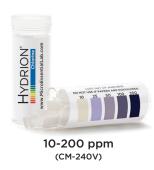

## **HYDRION® CHLORINE TEST PAPER**

- CM-240 kit consists of a 15 ft. x 5/32 in. roll of test paper in a protective dispenser, with a matching color chart and a refill roll of test paper. Approximately 200 tests per kit.
- CM-240V consists of 200 paper strips in a vial with a matching color chart, 200 tests per vial.

| Catalog No.     | Range                         | Color Match Points     |
|-----------------|-------------------------------|------------------------|
| CM-240          | 10-200 ppm                    | 10-25-50-100-200 ppm   |
| CM-240V         | 10-200 ppm                    | 10-25-50-100-200 ppm   |
| Sale Unit       | Price                         | Minimum Order Quantity |
| Case of 10 kits | Distributor pricing available | 1 case                 |