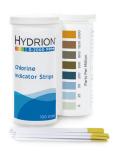

## **HYDRION® CHLORINE TEST STRIPS**

2 3/4 in. x 1/4 in. plastic strips conveniently packaged in flip-top vials with 100 strips per vial.

| Sale Unit<br>Case of 6 kits | <b>Price</b> Distributor pricing available | Minimum Order Quantity 1 case       |
|-----------------------------|--------------------------------------------|-------------------------------------|
| CH-300                      | 0-300                                      | 0-25-50-100-200-300 ppm             |
| CH-800                      | 0-800                                      | 0-50-100-150-200-250-400-600-800ppr |
| CH-2000                     | 0-2000                                     | 0-25-50-200-500-800-1500-2000ppm    |
| CH-1000                     | 0-1000                                     | 0-50-100-250-500-800-1000 ppm       |
| Catalog No.                 | Range                                      | Color Match Points                  |