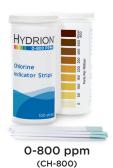

## **HYDRION® CHLORINE TEST STRIPS**

2 3/4 in. x 1/4 in. plastic strips conveniently packaged in flip-top vials with 100 strips per vial.

| Sale Unit<br>Case of 6 kits | <b>Price</b> Distributor pricing available | Minimum Order Quantity 1 case       |
|-----------------------------|--------------------------------------------|-------------------------------------|
| CH-300                      | 0-300                                      | 0-25-50-100-200-300 ppm             |
| CH-800                      | 0-800                                      | 0-50-100-150-200-250-400-600-800ppr |
| CH-2000                     | 0-2000                                     | 0-25-50-200-500-800-1500-2000ppm    |
| CH-1000                     | 0-1000                                     | 0-50-100-250-500-800-1000 ppm       |
| Catalog No.                 | Range                                      | Color Match Points                  |