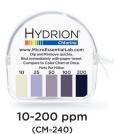

## **HYDRION® CHLORINE TEST PAPER**

- CM-240 kit consists of a 15 ft. x 5/32 in. roll of test paper in a protective dispenser, with a matching color chart and a refill roll of test paper. Approximately 200 tests per kit.
- CM-240V consists of 200 paper strips in a vial with a matching color chart, 200 tests per vial.

| Catalog No.     | Range                         | Color Match Points     |
|-----------------|-------------------------------|------------------------|
| CM-240          | 10-200 ppm                    | 10-25-50-100-200 ppm   |
| CM-240V         | 10-200 ppm                    | 10-25-50-100-200 ppm   |
| Sale Unit       | Price                         | Minimum Order Quantity |
| Case of 10 kits | Distributor pricing available | 1 case                 |