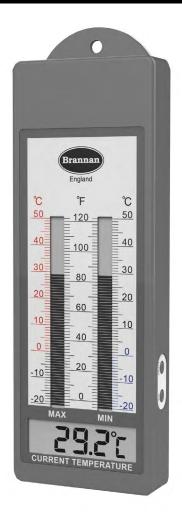

#### WATERPROOF DIGITAL MAX MIN THERMOMETER

Waterproof, digital max min thermometer. Robust, digital max min thermometer, uniquely designed by Brannan to resemble the traditional liquid-in-glass style, quick-set, push button max min thermometers. Triple display simultaneously shows maximum, minimum and current temperature. Waterproof design - suitable for indoor or outdoor use. Hygienic and easy to clean – this is perfect for laboratories, catering and more.

#### **Product features:**

- Brannan unique weatherproof design
- Maximum, current and minimum readings simultaneously
- High accuracy
- Clear, easy to read LCD
- Hanging hook
- Customer branding available (MOQs apply)

#### **Product specifications:**

**Product dimensions:** 

-20°C to 50°C/°F (switchable) Temperature range:

Accuracy: +/-1°C Ingress protection: IP66

**Display resolution:** 0.1°C/0.1°F - current temperature

1.0°C/2.0°F - max/min temperature

Sampling rate: Every 10 seconds

Battery: 1pc x AAA

Available on request (MOQ apply) **Customer logo:** 

CE & RoHS/WEEE: Compliant

Hazard information (SDS): See brannan.co.uk for information

Note: Current temperature LCD reads "LL.L" at -20°C and "HH.H" at 49.9°C

| Description                            | Barcode         | Product no |
|----------------------------------------|-----------------|------------|
| Waterproof digital max min thermometer | 5 011405 124340 | 12/434/3   |