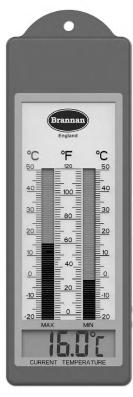

#### WATERPROOF DIGITAL MAX MIN THERMOMETER

Waterproof, digital max min thermometer. Robust, digital max min thermometer, uniquely designed by Brannan to resemble the traditional liquid-in-glass style, quick-set, push button max min thermometers. Triple display simultaneously shows maximum, minimum and current temperature. Waterproof design - suitable for indoor or outdoor use. Hygienic and easy to clean – this is perfect for laboratories, catering and more.

#### **Product features:**

- Brannan unique weatherproof design
- Maximum, current and minimum readings simultaneously
- High accuracy
- Clear, easy to read LCD
- Hanging hook
- Customer branding available (MOQs apply)

#### **Product specifications:**

**Product dimensions:** 

-20°C to 50°C/°F (switchable) Temperature range:

Accuracy: +/-1°C Ingress protection: IP66

**Display resolution:** 0.1°C/0.1°F - current temperature

1.0°C/2.0°F - max/min temperature

Sampling rate: Every 10 seconds

Battery: 1pc x AAA

Available on request (MOQ apply) **Customer logo:** 

CE & RoHS/WEEE: Compliant

Hazard information (SDS): See brannan.co.uk for information

Note: Current temperature LCD reads "LL.L" at -20°C and "HH.H" at 49.9°C

| Description                            | Barcode         | Product no |
|----------------------------------------|-----------------|------------|
| Waterproof digital max min thermometer | 5 011405 124340 | 12/434/3   |