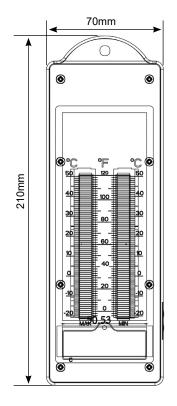

#### **Product specifications:**

**Product dimensions:** 

-20°C to 50°C/°F (switchable) Temperature range:

Accuracy: +/-1°C Ingress protection: IP66

**Display resolution:** 0.1°C/0.1°F - current temperature

LCD dimensions: 15.3mm x 52.3mm

> (current temperature display) Net: 210mm x 70mm x 20.5mm

Gross: 218mm x 78mm x 28mm

**Product weight:** Net: 150g (including batteries)

Gross: 172.5g (including 22.5g box)

#### **Product dimensions:**