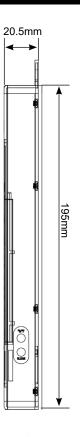

LCD dimensions: 15.3mm x 52.3mm

> (current temperature display) Net: 210mm x 70mm x 20.5mm

Gross: 218mm x 78mm x 28mm

**Product weight:** Net: 150g (including batteries)

Gross: 172.5g (including 22.5g box)

#### **Product dimensions:**